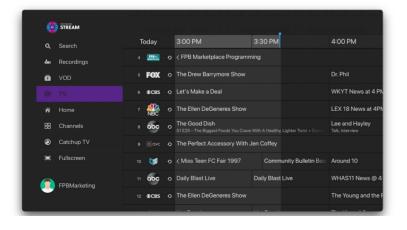

#### NEXTBAND Stream Electronic Programming Guide

Use the NEXTBAND Stream Electronic Programming Guide (EPG) to find and watch TV programs and to view program details.

|              |  |                                                      | TV                     |                                       | 3:54   Fri<br>Jul 22                               |  |
|--------------|--|------------------------------------------------------|------------------------|---------------------------------------|----------------------------------------------------|--|
| Today        |  | 3:00 PM                                              | 3:30 PM                | 4:00 PM                               | 4:30 PM                                            |  |
| 3 🎎          |  | WAVE News at 3pm                                     |                        | WAVE News at 4pm                      |                                                    |  |
| 4 <b>FPB</b> |  | < FPB Marketplace Programm                           | ning                   |                                       |                                                    |  |
| 5 FOX        |  | The Drew Barrymore Show                              |                        | Dr. Phil                              |                                                    |  |
| 6 @CBS       |  | Let's Make a Deal                                    |                        | WKYT News at 4 PM                     | WKYT News at 4:30 PM                               |  |
| 7 NBC        |  | The Ellen DeGeneres Show<br>S19 E11 - Michael Keaton |                        | LEX 18 News at 4PM<br>Newscast, Local | Inside Edition<br>S34 E63 • President Biden Fights |  |
| s abc        |  | The Good Dish                                        |                        | Lee and Hayley                        |                                                    |  |
|              |  | The Perfect Accessory With                           | Jen Coffey             |                                       |                                                    |  |
| 10 対         |  | < Miss Teen FC Fair 1997                             | Community Bulletin Boa | Around 10                             |                                                    |  |
| 11 abc       |  | Daily Blast Live                                     | Daily Blast Live       | WHAS11 News @ 4 PM                    |                                                    |  |

NEXTBAND Stream EPG

You can access the EPG by:

- Selecting the Live TV Recommendations stripe heading.
- Selecting the TV option from the Navigation Panel.