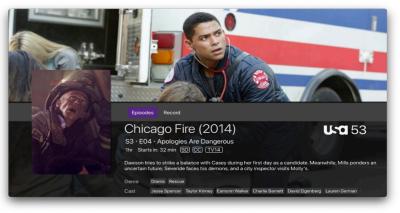

# Viewing a Program's Details Screen

The NEXTBAND Stream Details Screen displays a program's Title, Description, Genre, and more.

To view a program's Details screen:

- 1. In the EPG screen, use the remote to navigate to and highlight a program.
- Press the OK/SELECT key on your remote (or by pressing the INFO key on some remote controls).

Tip: Click the buttons in the Action Bar (at the top of the description panel) to perform those actions.