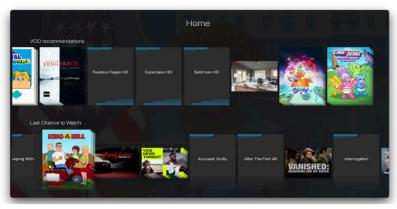

#### NEXTBAND Stream Home Screen

The NEXTBAND Stream Home screen displays the Content Area and the Navigation Panel

#### NEXTBAND Stream Home Screen Content Area

The Content Area of the NEXTBAND Stream Home screen displays "stripes" of categories with information and posters of the available programs, movies or series (if there is nothing available in a category, the stripe will not be displayed).

NEXTBAND Stream Home Screen displaying the Content Area

You can access the NEXTBAND Stream Home screen from anywhere/anytime by pressing the HOME key on the remote. The Navigation Panel will be displayed in the left-hand side of the screen and the Home screen will be automatically selected.

NEXTBAND Stream Home Screen displaying the Content Area