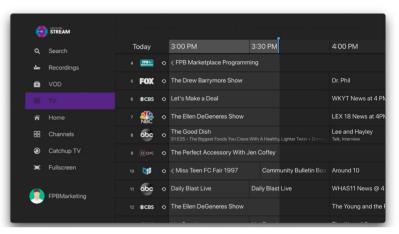

#### NEXTBAND Stream Electronic Programming Guide

Use the NEXTBAND Stream Electronic Programming Guide (EPG) to find and watch TV programs and to view program details.

|              |  |                                                      | TV                     |                                       | 3:54   Fri<br>Jul 22                               |  |
|--------------|--|------------------------------------------------------|------------------------|---------------------------------------|----------------------------------------------------|--|
| Today        |  | 3:00 PM                                              | 3:30 PM                | 4:00 PM                               | 4:30 PM                                            |  |
| 3 🎎          |  | WAVE News at 3pm                                     |                        | WAVE News at 4pm                      |                                                    |  |
| 4 <b>FPB</b> |  | < FPB Marketplace Programm                           | ning                   |                                       |                                                    |  |
| 5 FOX        |  | The Drew Barrymore Show                              |                        | Dr. Phil                              |                                                    |  |
| 6 @CBS       |  | Let's Make a Deal                                    |                        | WKYT News at 4 PM                     | WKYT News at 4:30 PM                               |  |
| 7 NBC        |  | The Ellen DeGeneres Show<br>S19 E11 - Michael Keaton |                        | LEX 18 News at 4PM<br>Newscast, Local | Inside Edition<br>S34 E63 • President Biden Fights |  |
| s abc        |  | The Good Dish                                        |                        | Lee and Hayley                        |                                                    |  |
|              |  | The Perfect Accessory With                           | Jen Coffey             |                                       |                                                    |  |
| 10 対         |  | < Miss Teen FC Fair 1997                             | Community Bulletin Boa | Around 10                             |                                                    |  |
| 11 abc       |  | Daily Blast Live                                     | Daily Blast Live       | WHAS11 News @ 4 PM                    |                                                    |  |

NEXTBAND Stream EPG

You can access the EPG by:

- Selecting the Live TV Recommendations stripe heading.
- Selecting the TV option from the Navigation Panel.