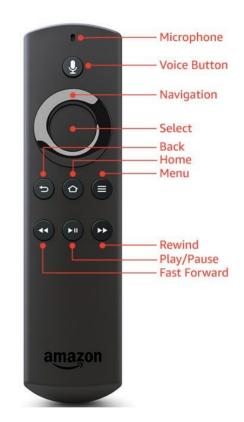

# Fire TV Remote

| Name                                | Function                                                                                                                                                                                                                                                                                   |  |  |  |
|-------------------------------------|--------------------------------------------------------------------------------------------------------------------------------------------------------------------------------------------------------------------------------------------------------------------------------------------|--|--|--|
| Touch Surface                       | Navigation, Playback Control, Select.<br>• Tap the touch surface left edge to Rewinds 10 seconds.<br>• Tap the touch surface right edge to Fast Forward 10 seconds.<br>• Swipe from the top down to reveal the Info Panel.<br>• Swipe from the bottom up to reveal the trickplay controls. |  |  |  |
| MENU                                | Goes back one screen.                                                                                                                                                                                                                                                                      |  |  |  |
| HOME                                | Returns to the Home screen of Apple TV                                                                                                                                                                                                                                                     |  |  |  |
| Voice Control                       | Launches the voice controls for Search and Playback (Pause,<br>Skip, Forward, Backward).                                                                                                                                                                                                   |  |  |  |
| Volume Up/Down                      | Controls the volume of TV.                                                                                                                                                                                                                                                                 |  |  |  |
| Play/Pause Plays or pauses content. |                                                                                                                                                                                                                                                                                            |  |  |  |

| Name                                 | Function                                                                                                                           |  |  |  |  |
|--------------------------------------|------------------------------------------------------------------------------------------------------------------------------------|--|--|--|--|
| Microphone                           | Used for voice commands.                                                                                                           |  |  |  |  |
| Voice Button                         | Toggles voice command on and off.                                                                                                  |  |  |  |  |
| Navigation                           | Navigates within the on-screen guide/menus.                                                                                        |  |  |  |  |
| Back                                 | Goes back one screen.                                                                                                              |  |  |  |  |
| Home                                 | Goes to Home screen.                                                                                                               |  |  |  |  |
| Menu                                 | Displays the menu.                                                                                                                 |  |  |  |  |
| Rewind<br>Play/Pause<br>Fast Forward | Rewind: Rewinds video<br>Play: Plays video or resumes a paused program<br>Pause: Pauses video<br>Fast Forward: Fast forwards video |  |  |  |  |