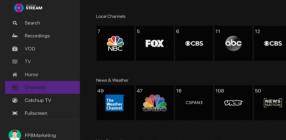

#### NEXTBAND Stream Home Screen

The NEXTBAND Stream Home screen displays the Content Area and the Navigation Panel

#### NEXTBAND Stream Home Screen Content Area

The Content Area of the NEXTBAND Stream Home screen displays "stripes" of categories with information and posters of the available programs, movies or series (if there is nothing available in a category, the stripe will not be displayed).

NEXTBAND Stream Home Screen displaying the Content Area

You can access the NEXTBAND Stream Home screen from anywhere/anytime by pressing the HOME key on the remote. The Navigation Panel will be displayed in the left-hand side of the screen and the Home screen will be automatically selected.