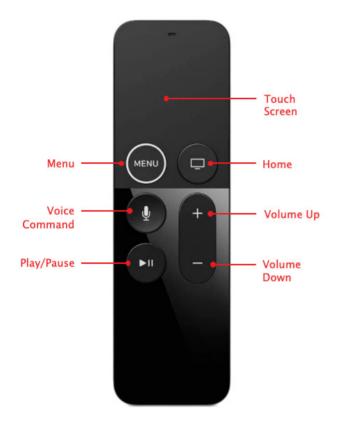

# Apple TV Remote

# Fire TV Remote

| Name                                | Function                                                                                                                                                                                                                                                                                   |  |  |  |
|-------------------------------------|--------------------------------------------------------------------------------------------------------------------------------------------------------------------------------------------------------------------------------------------------------------------------------------------|--|--|--|
| Touch Surface                       | Navigation, Playback Control, Select.<br>• Tap the touch surface left edge to Rewinds 10 seconds.<br>• Tap the touch surface right edge to Fast Forward 10 seconds.<br>• Swipe from the top down to reveal the Info Panel.<br>• Swipe from the bottom up to reveal the trickplay controls. |  |  |  |
| MENU                                | Goes back one screen.                                                                                                                                                                                                                                                                      |  |  |  |
| HOME                                | Returns to the Home screen of Apple TV                                                                                                                                                                                                                                                     |  |  |  |
| Voice Control                       | Launches the voice controls for Search and Playback (Pause,<br>Skip, Forward, Backward).                                                                                                                                                                                                   |  |  |  |
| Volume Up/Down                      | Controls the volume of TV.                                                                                                                                                                                                                                                                 |  |  |  |
| Play/Pause Plays or pauses content. |                                                                                                                                                                                                                                                                                            |  |  |  |