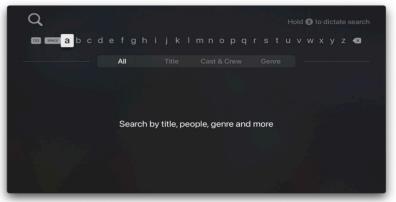

#### Searching

You can search through all available movies, series, and Live TV programs by accessing the Search option

NEXTBAND Stream Search Screen

To search for programs:

Navigate to the NEXTBAND Stream Home Screen Navigation Panel and choose the "search" option.

Enter the search text, using the on-screen keyboard and press OK.

NEXTBAND Stream Search Results Screen