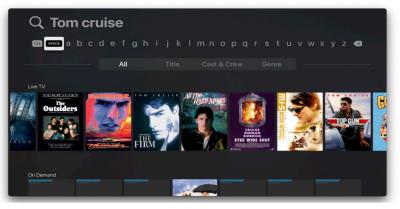

#### Searching

You can search through all available movies, series, and Live TV programs by accessing the Search option

NEXTBAND Stream Search Screen

To search for programs:

Navigate to the NEXTBAND Stream Home Screen Navigation Panel and choose the "search" option.

Enter the search text, using the on-screen keyboard and press OK.

NEXTBAND Stream Search Results Screen