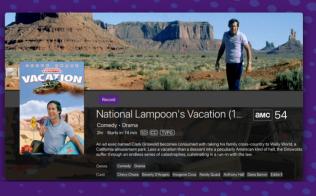

# Viewing a Program's Details Screen

The NEXTBAND Stream Details Screen displays a program's Title, Description, Genre, and more.

To view a program's Details screen:

- 1. In the EPG screen, use the remote to navigate to and highlight a program.
- Press the OK/SELECT key on your remote (or by pressing the INFO key on some remote controls).

Tip: Click the buttons in the Action Bar (at the top of the description panel) to perform those actions.