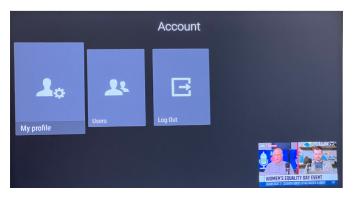

# NEXTBAND Stream Parental Controls

NEXTBAND Stream Parental Controls allow you to restrict who can view TV programs, on-demand movies, and recordings considered inappropriate for viewing. When parental control is locked, the video will be unplayable and marked as restricted in the TV Grid, the quarter screen, and the fullscreen.

To enable NEXTBAND Stream Parental Controls:

- 1. Navigate to the NEXTBAND Stream Home Screen Navigation Panel.
- 2. Select your username at the bottom of the navigation panel.
- 3. Select "My Profile".
- 4. Scroll down and select "Parental Controls".
- 5. Press OK to eneable parental controls.
- 6. Adjust settings as desired.